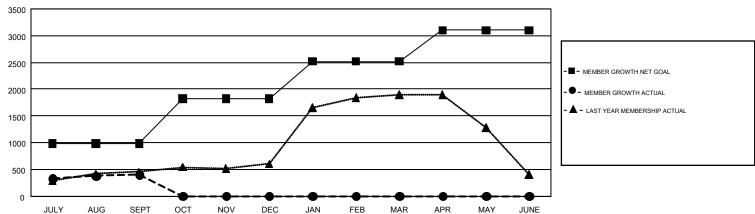

## GOALS AND ACTUAL MEMBERS CUMULATIVE

| DROPPED CLUBS: 4           |     | 308 CLUBS OF 627 ADDED 1 OR MORE | GENDER DISTRIBUTION             |                 |       |
|----------------------------|-----|----------------------------------|---------------------------------|-----------------|-------|
|                            |     | NEW MEMBERS                      | MALE                            | 20,205 (77.77%) |       |
|                            |     |                                  | FEMALE                          | 5,774 (22.23%)  |       |
| DROPPED MEMBERS            |     |                                  |                                 |                 |       |
| DECEASED                   | 14  | CLICK HERE FOR CUMULATIVE        | TOTAL FAMILY UNIT MEMBERS       |                 | 3,446 |
| CLUB CANCELLED 0 OTHER 740 |     | MEMBERSHIP DATA                  | FAMILY MEMBERS PAYING HALF DUES |                 |       |
|                            |     |                                  |                                 |                 | 2,005 |
| TOTAL                      | 754 |                                  |                                 |                 |       |

## GMT Constitutional Area 5 - K, Group M

GMT: OPEN

REPORT DOES NOT INCLUDE CLUBS IN UNDISTRICTED AREAS.

| Clubs         |               |             |               | Members               |                           |                         |                                              |  |
|---------------|---------------|-------------|---------------|-----------------------|---------------------------|-------------------------|----------------------------------------------|--|
|               | RESULTS FO    | R 2019-2020 |               | RESULTS FOR 2019-2020 |                           |                         |                                              |  |
| QUARTER       | NEW CLUB GOAL | NEW CLUBS   | DROPPED CLUBS | QUARTER               | MEMBER GROWTH NET<br>GOAL | MEMBER GROWTH<br>ACTUAL | DROPPED MEMBERS ACTUAL (including transfers) |  |
| JULY/AUG/SEPT | 4             | 0           | 4             | JULY/AUG/SEPT         | 985                       | 1,218                   | 754                                          |  |
| OCT/NOV/DEC   | 4             | 0           | 0             | OCT/NOV/DEC           | 835                       | 0                       | 0                                            |  |
| JAN/FEB/MAR   | 6             | 0           | 0             | JAN/FEB/MAR           | 700                       | 0                       | 0                                            |  |
| APR/MAY/JUNE  | 1             | 0           | 0             | APR/MAY/JUNE          | 580                       | 0                       | 0                                            |  |