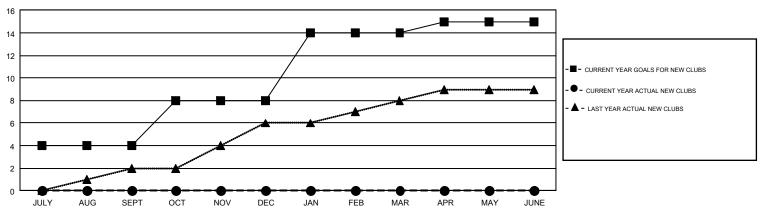

## GOALS AND ACTUAL NEW CLUBS CUMULATIVE

## GMT Constitutional Area 5 - K, Group M

GMT: OPEN

REPORT DOES NOT INCLUDE CLUBS IN UNDISTRICTED AREAS.

| Clubs         |               |             |               | Members               |                           |                         |                                              |  |
|---------------|---------------|-------------|---------------|-----------------------|---------------------------|-------------------------|----------------------------------------------|--|
|               | RESULTS FO    | R 2019-2020 |               | RESULTS FOR 2019-2020 |                           |                         |                                              |  |
| QUARTER       | NEW CLUB GOAL | NEW CLUBS   | DROPPED CLUBS | QUARTER               | MEMBER GROWTH NET<br>GOAL | MEMBER GROWTH<br>ACTUAL | DROPPED MEMBERS ACTUAL (including transfers) |  |
| JULY/AUG/SEPT | 4             | 0           | 4             | JULY/AUG/SEPT         | 985                       | 1,218                   | 754                                          |  |
| OCT/NOV/DEC   | 4             | 0           | 0             | OCT/NOV/DEC           | 835                       | 0                       | 0                                            |  |
| JAN/FEB/MAR   | 6             | 0           | 0             | JAN/FEB/MAR           | 700                       | 0                       | 0                                            |  |
| APR/MAY/JUNE  | 1             | 0           | 0             | APR/MAY/JUNE          | 580                       | 0                       | 0                                            |  |